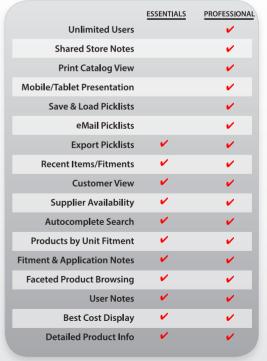

|                                                                                    |
| Exhaust                              | Recently Viewed Fitments                     | 2008 Aprilla RSV 1000 R Factor, 2007 Buell Blast                                   |
| Fuel & Air<br>Graphics               | 2001 Suzuki SV650 2002 Suzuki SV650          | And the second second second                                                       |
|                                      |                                              |                                                                                    |
|                                      | 6                                            |                                                                                    |



Choose the one that works best for you.